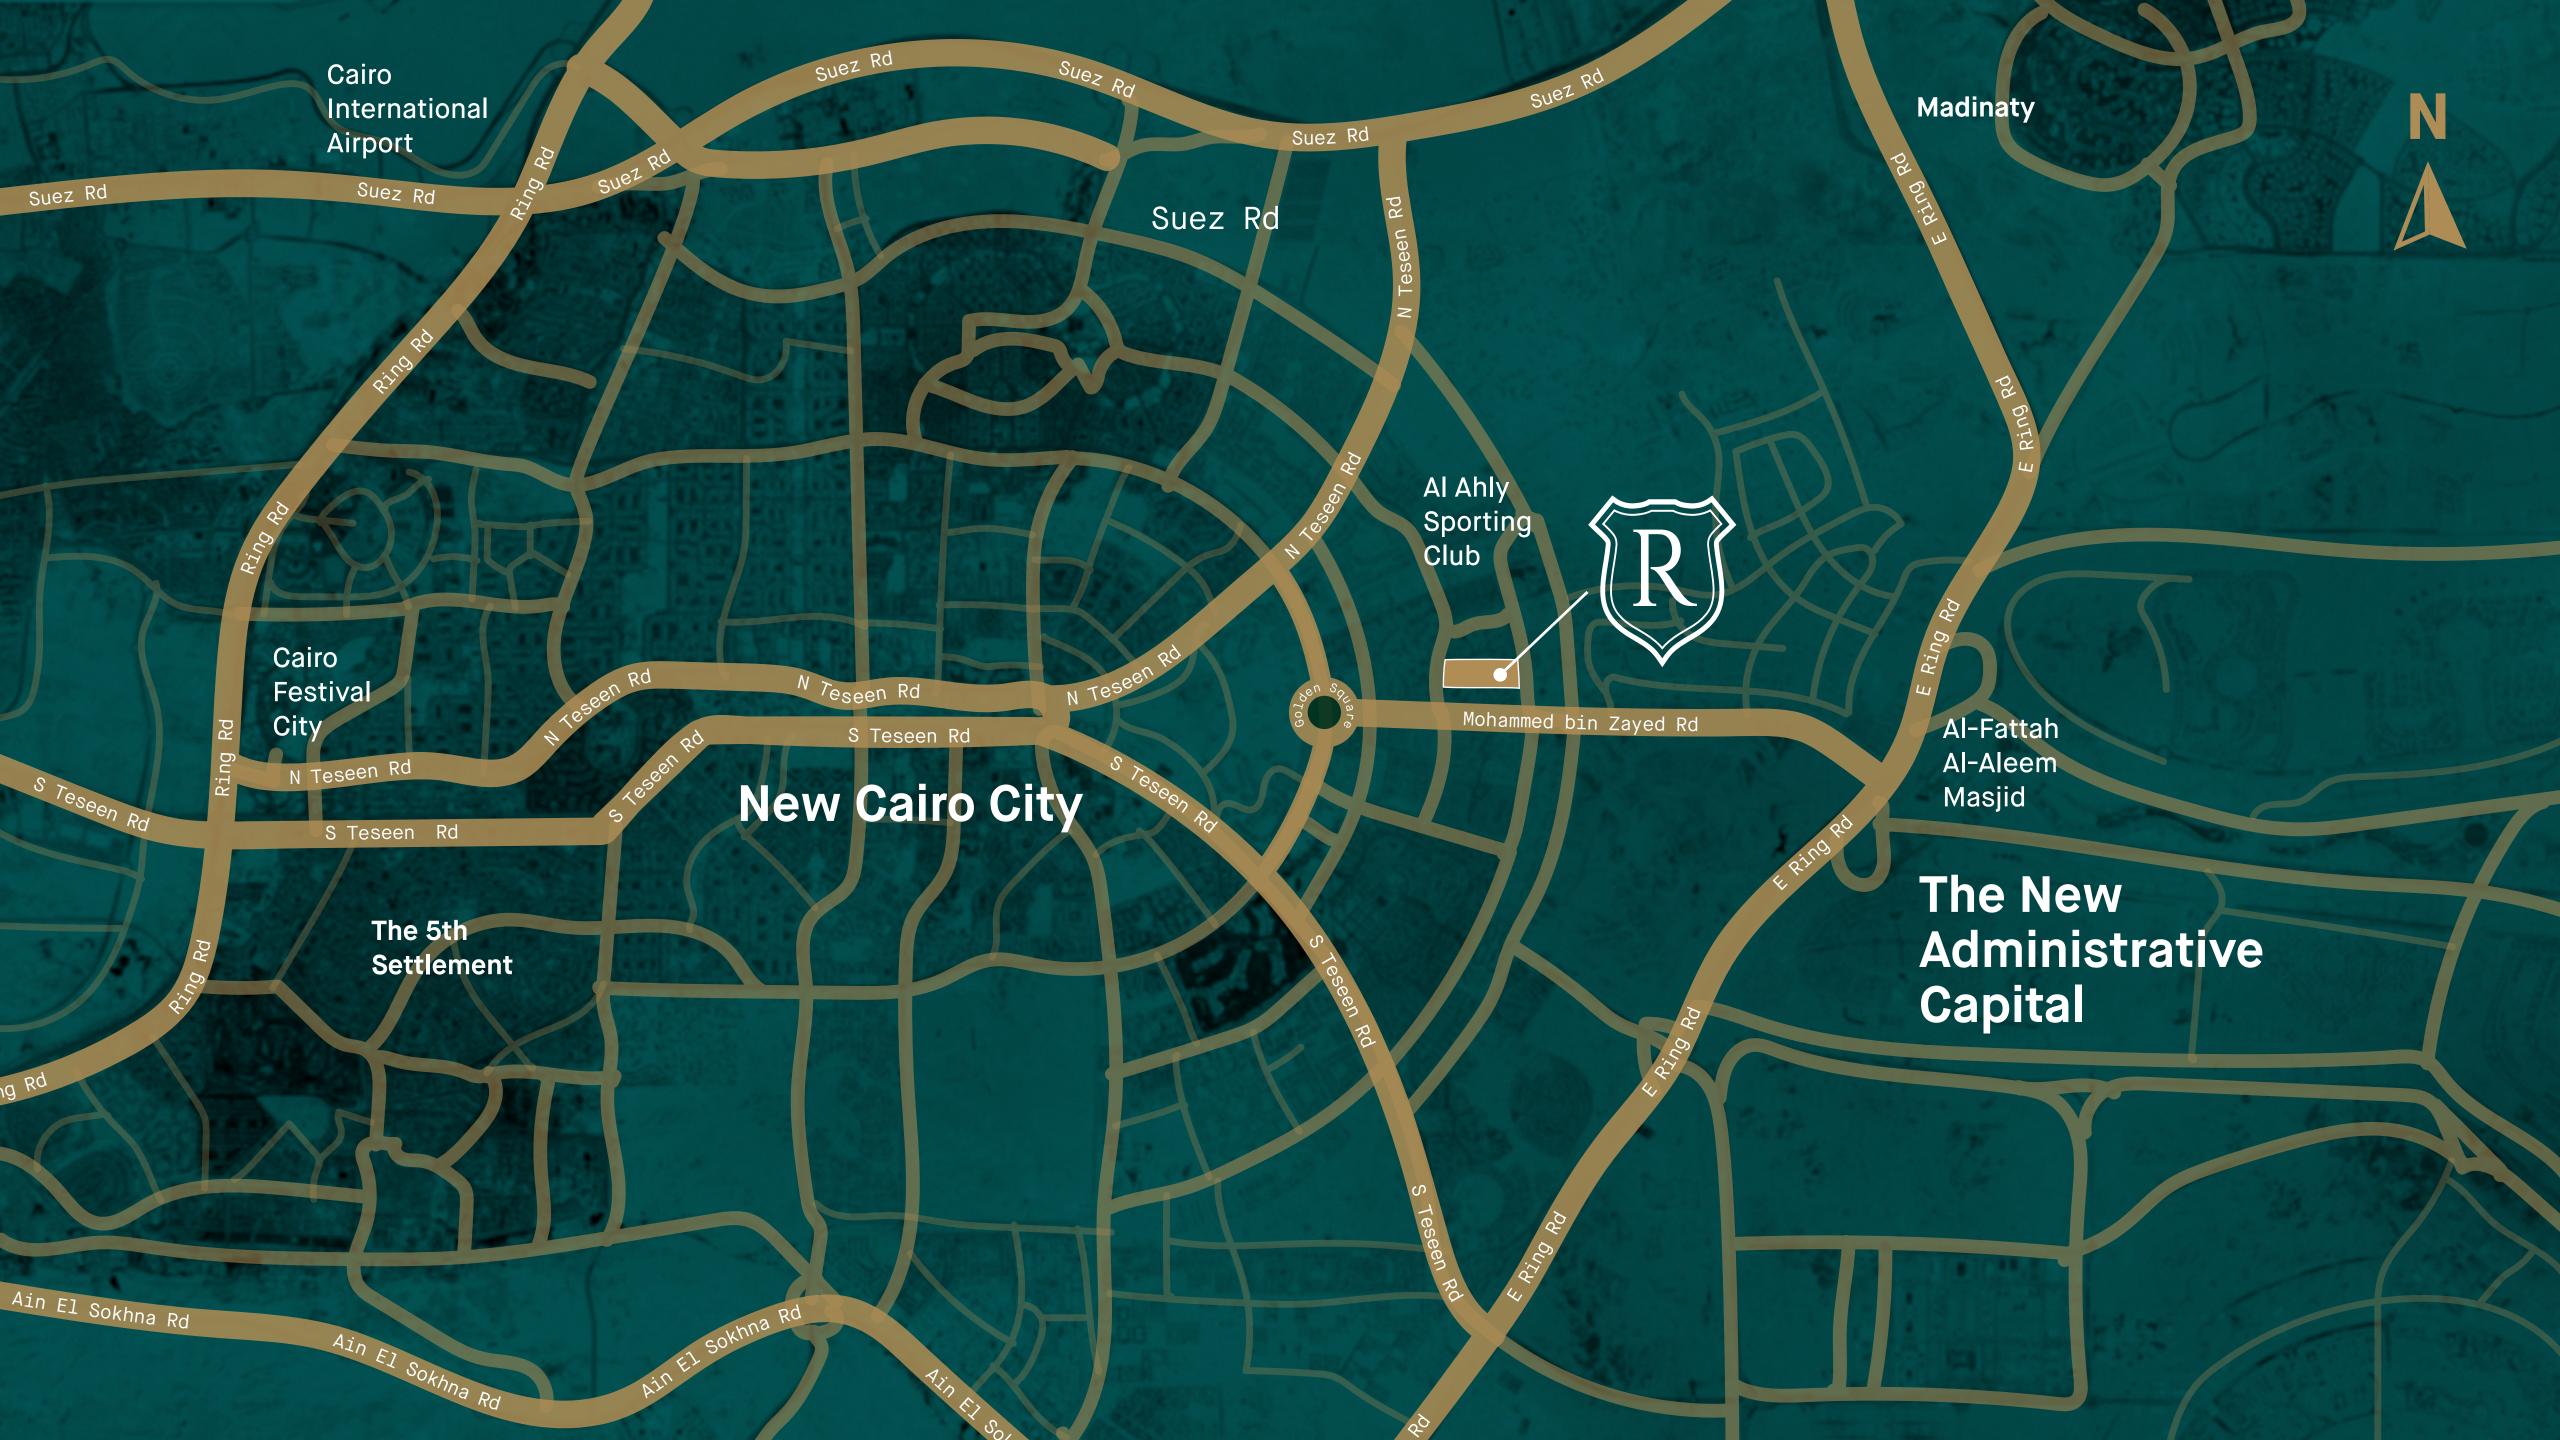

# Location

Regent's Square is strategically located
15 minutes from New Capital,
20 minutes from Heliopolis & Nasr City,
10 minutes from Suez Road.

At the heart of New Cairo, Regent's Square is located in the Golden Square New Cairo, a lively area with everything you need within footsteps, from hospitals to restaurants, cafes, gyms, and more.