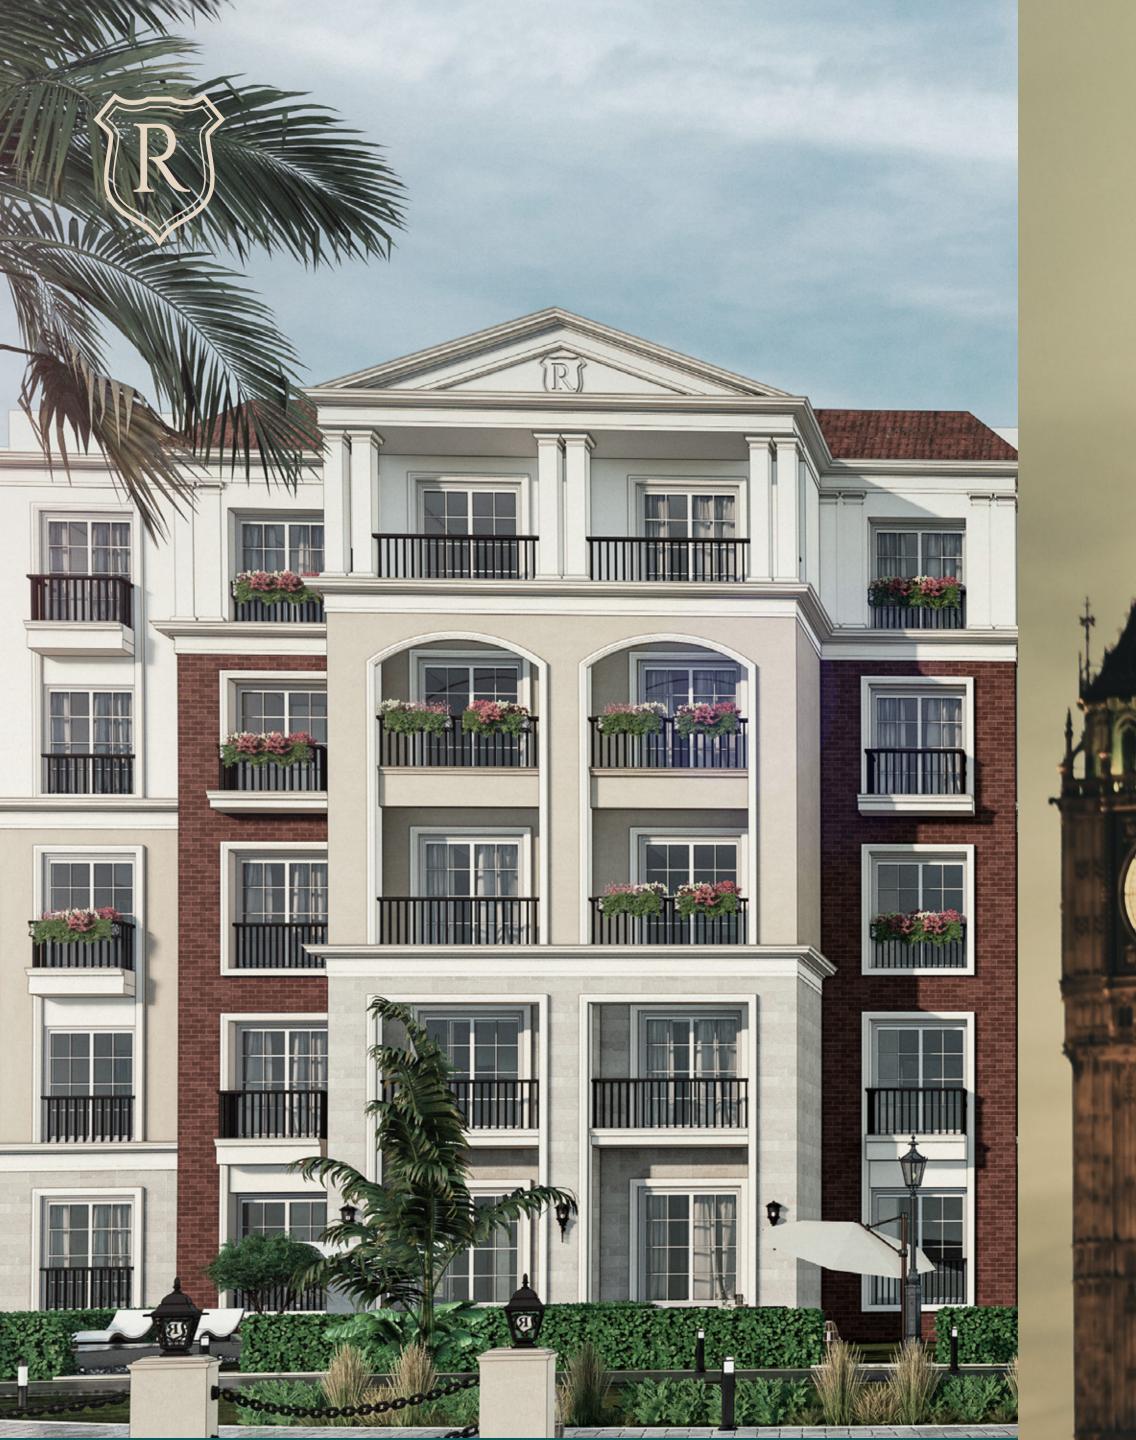

# Timeless Architecture

Immerse yourself in the charm of the Victorian architectural line that graces every corner of Regent's Square. Luxurious double-height entrances that create an inviting atmosphere, beckoning you

DOM:

to explore further. The facades, adorned with aluminum windows featuring double glazing and Georgian bars, perfectly blend aesthetics with efficiency.