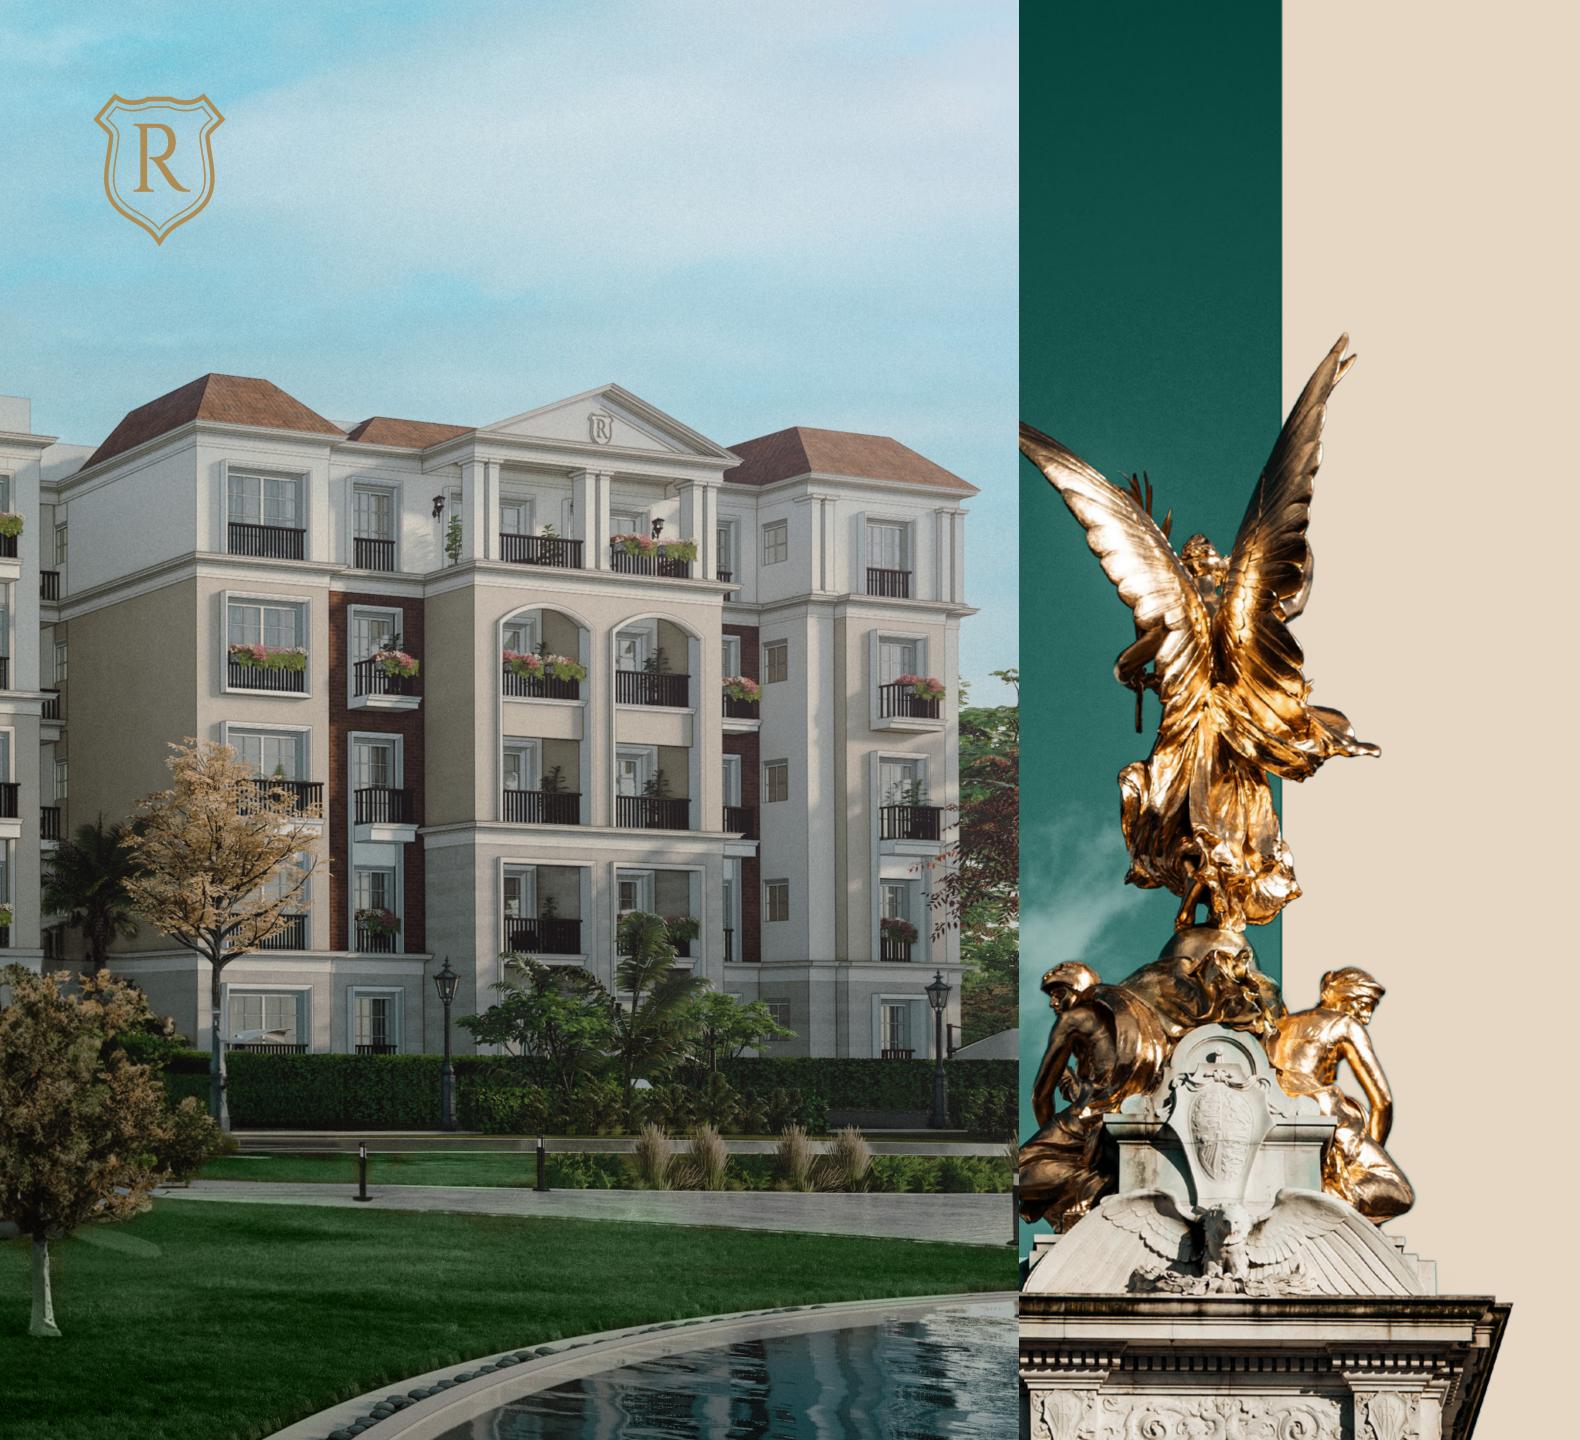

# Timeless Architecture

Immerse yourself in the charm of the Victorian architectural line that graces every corner of Regent's Square. Luxurious double-height entrances that create an inviting atmosphere, beckoning you

DOM:

to explore further. The facades, adorned with aluminum windows featuring double glazing and Georgian bars, perfectly blend aesthetics with efficiency.