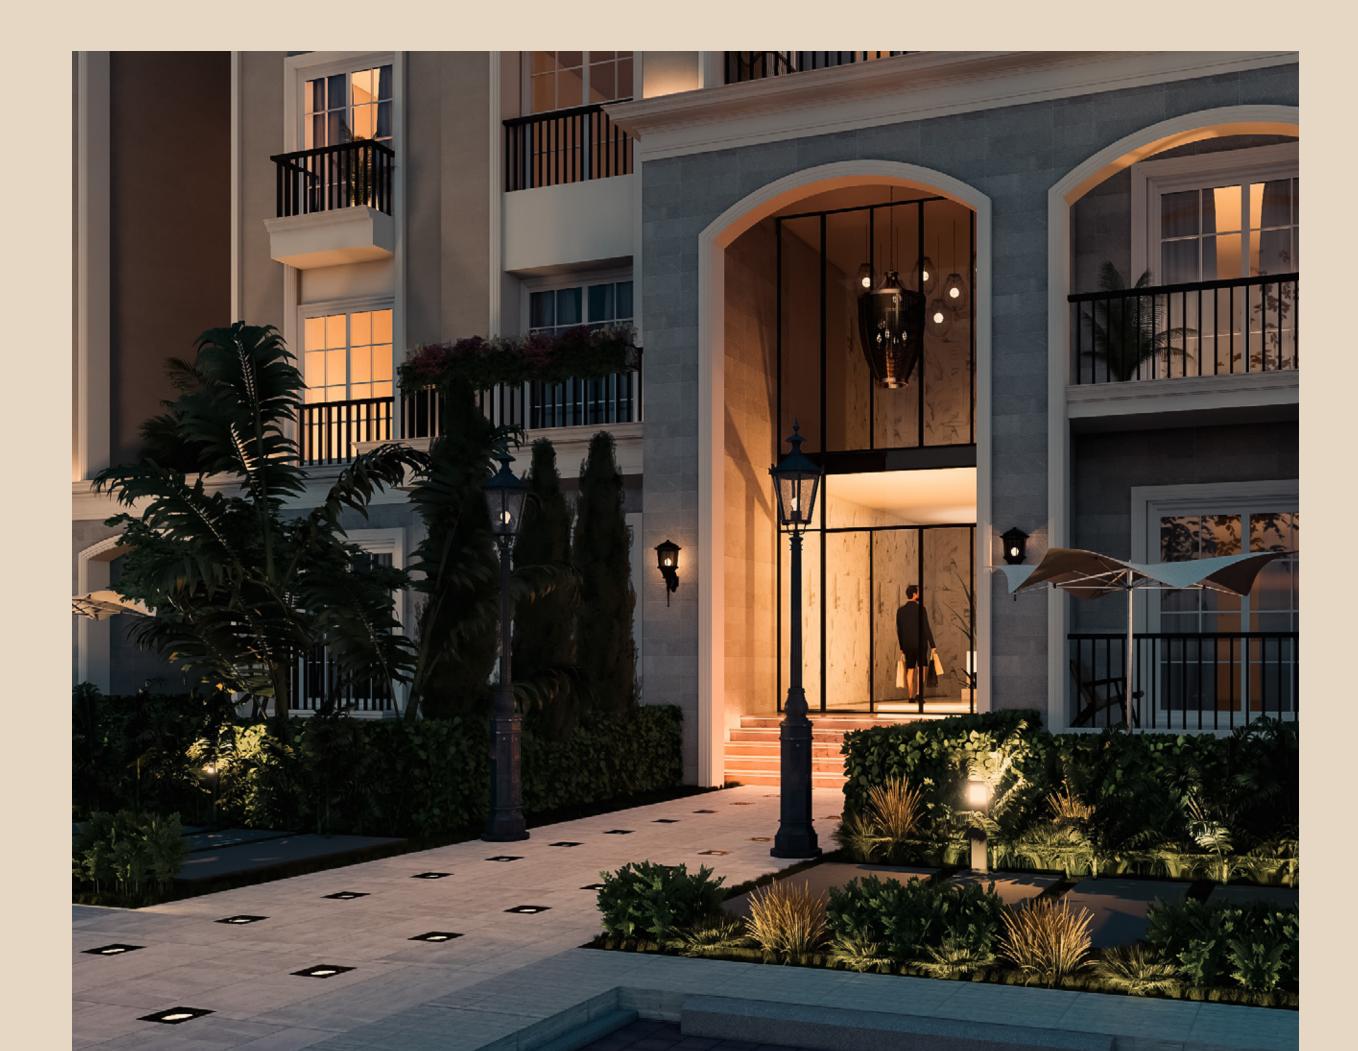

# Timeless Architecture

Immerse yourself in the charm of the Victorian architectural line that graces every corner of Regent's Square. Luxurious double-height entrances that create an inviting atmosphere, beckoning you

DOM:

to explore further. The facades, adorned with aluminum windows featuring double glazing and Georgian bars, perfectly blend aesthetics with efficiency.

### Luxurious Entrances

Experience a grand welcome with our meticulously designed luxurious that mirrors the opulence found entrances, where elegance and sophistication greet you and your

guests, leaving a first impression within and reflects an extraordinary lifestyle.