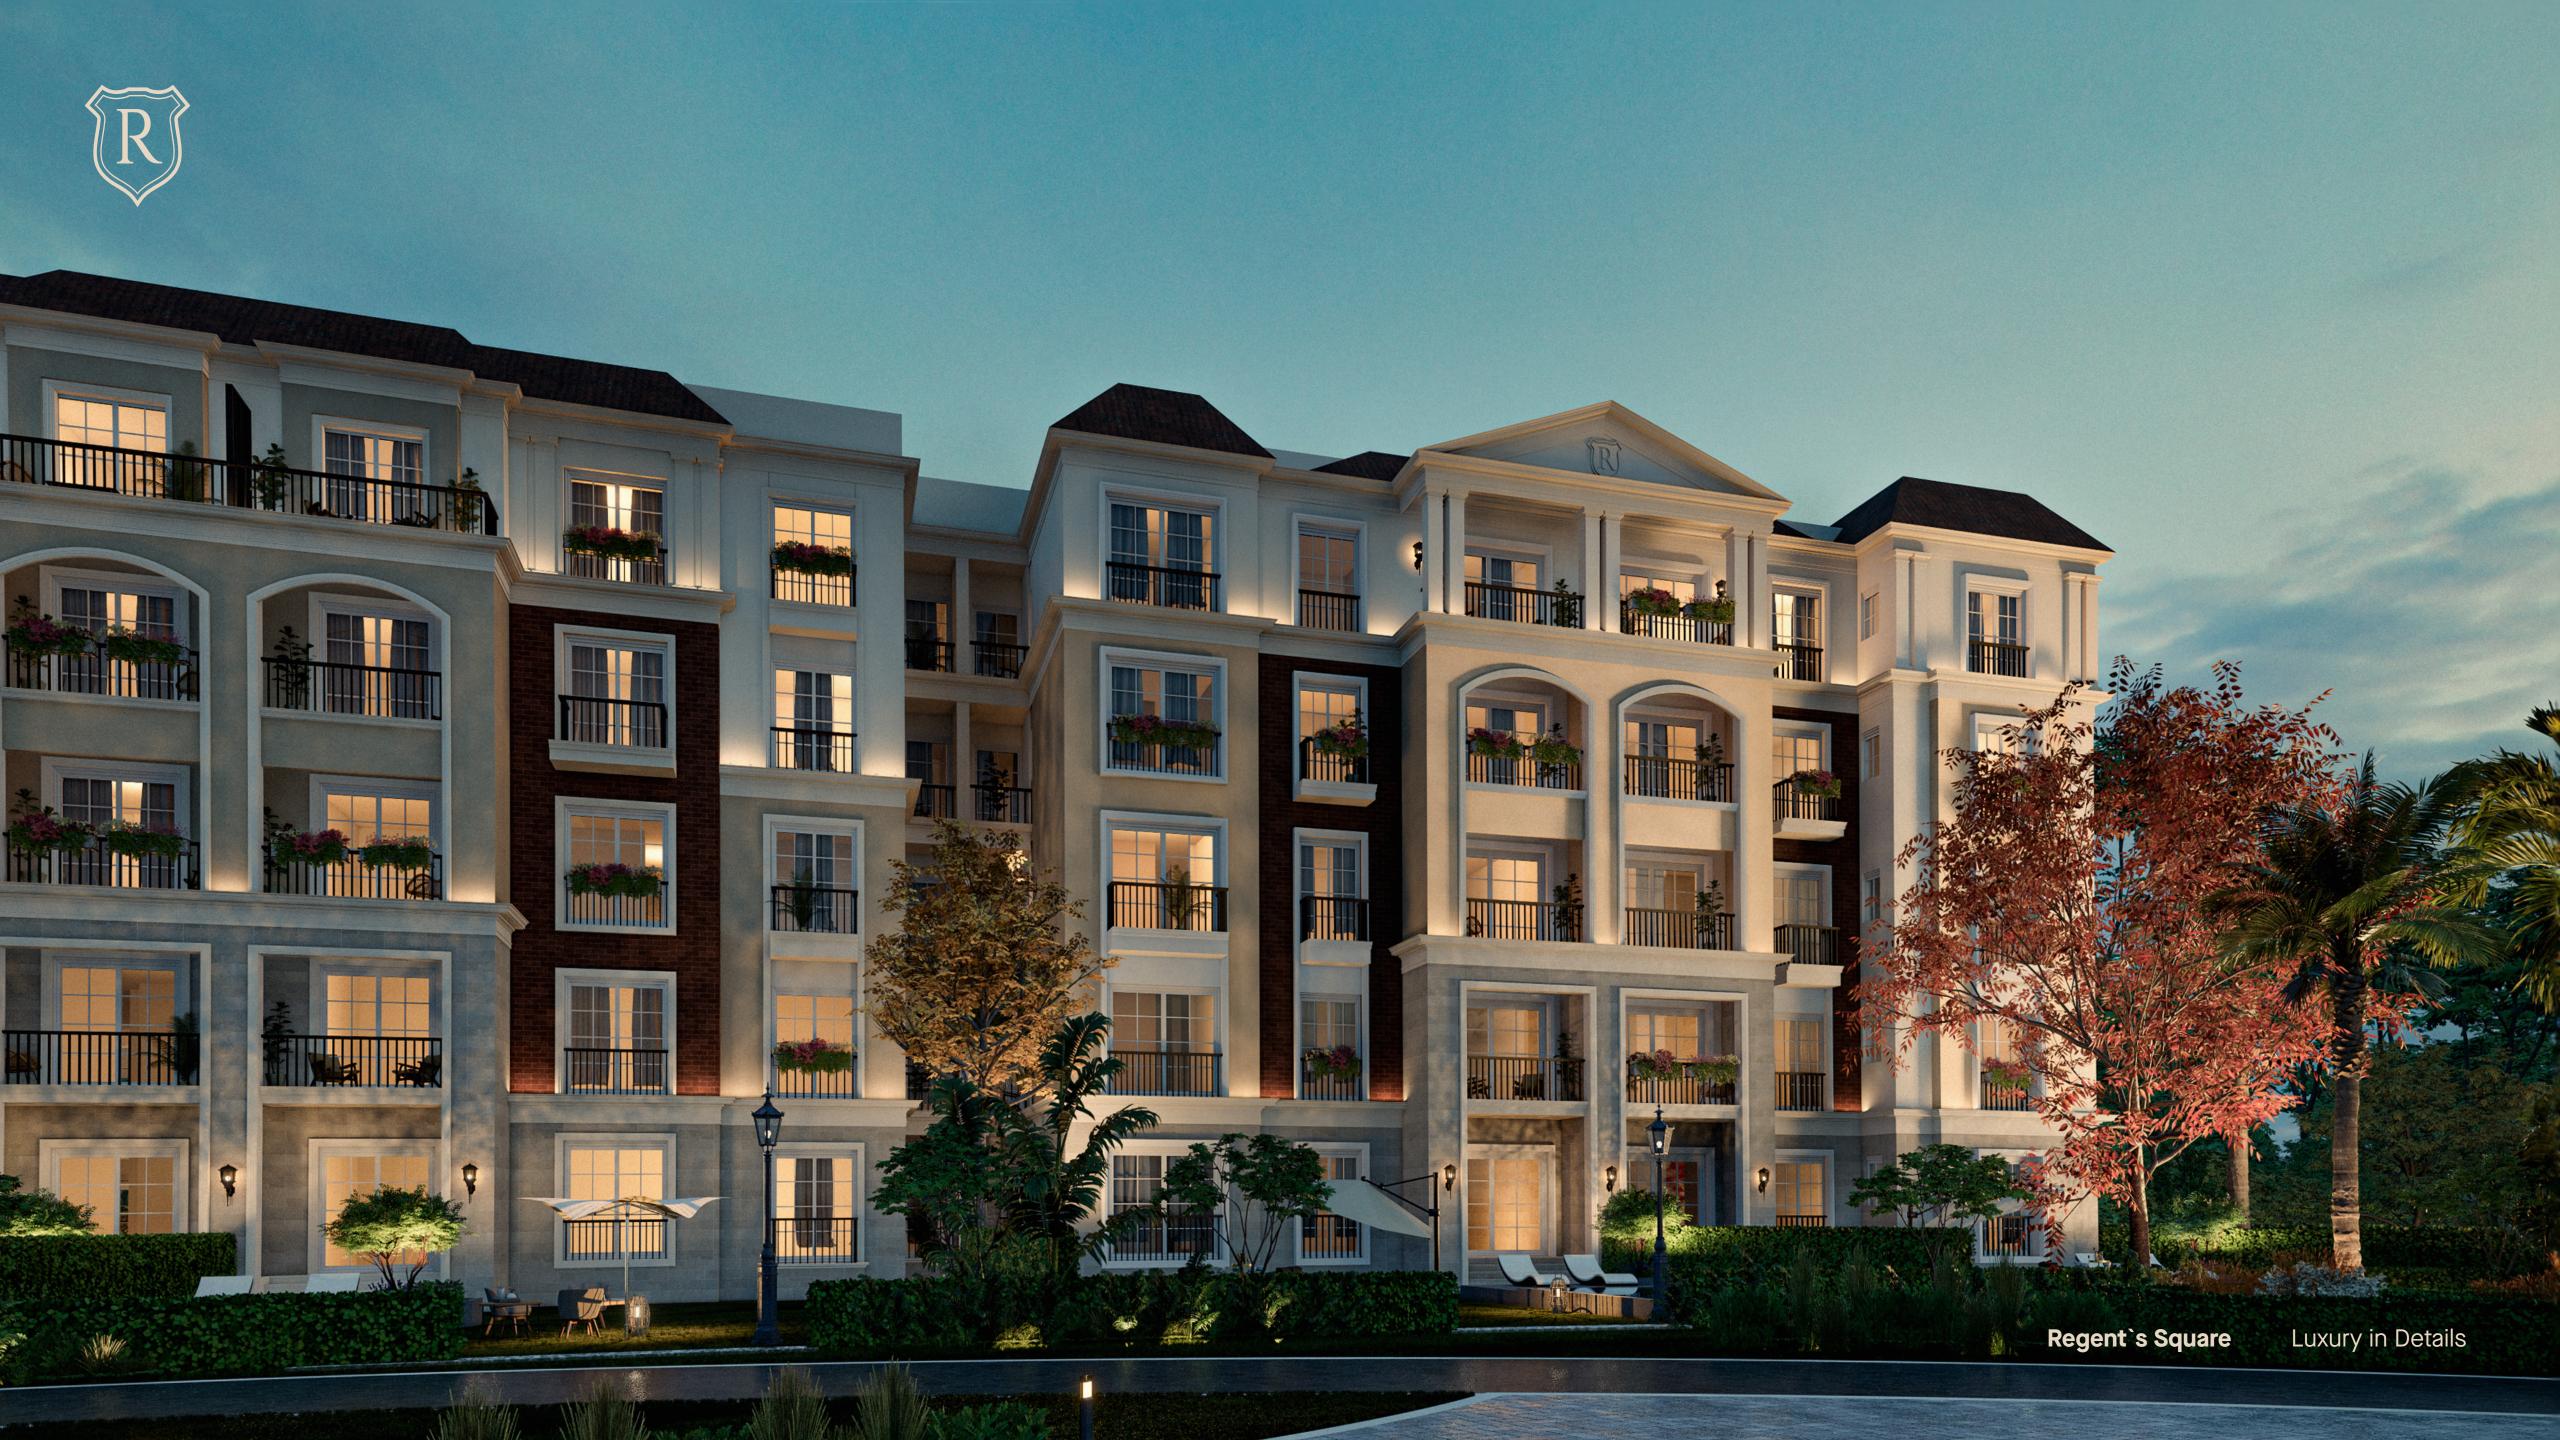

# Timeless Architecture

Immerse yourself in the charm of the Victorian architectural line that graces every corner of Regent's Square. Luxurious double-height entrances that create an inviting atmosphere, beckoning you

DOM:

to explore further. The facades, adorned with aluminum windows featuring double glazing and Georgian bars, perfectly blend aesthetics with efficiency.