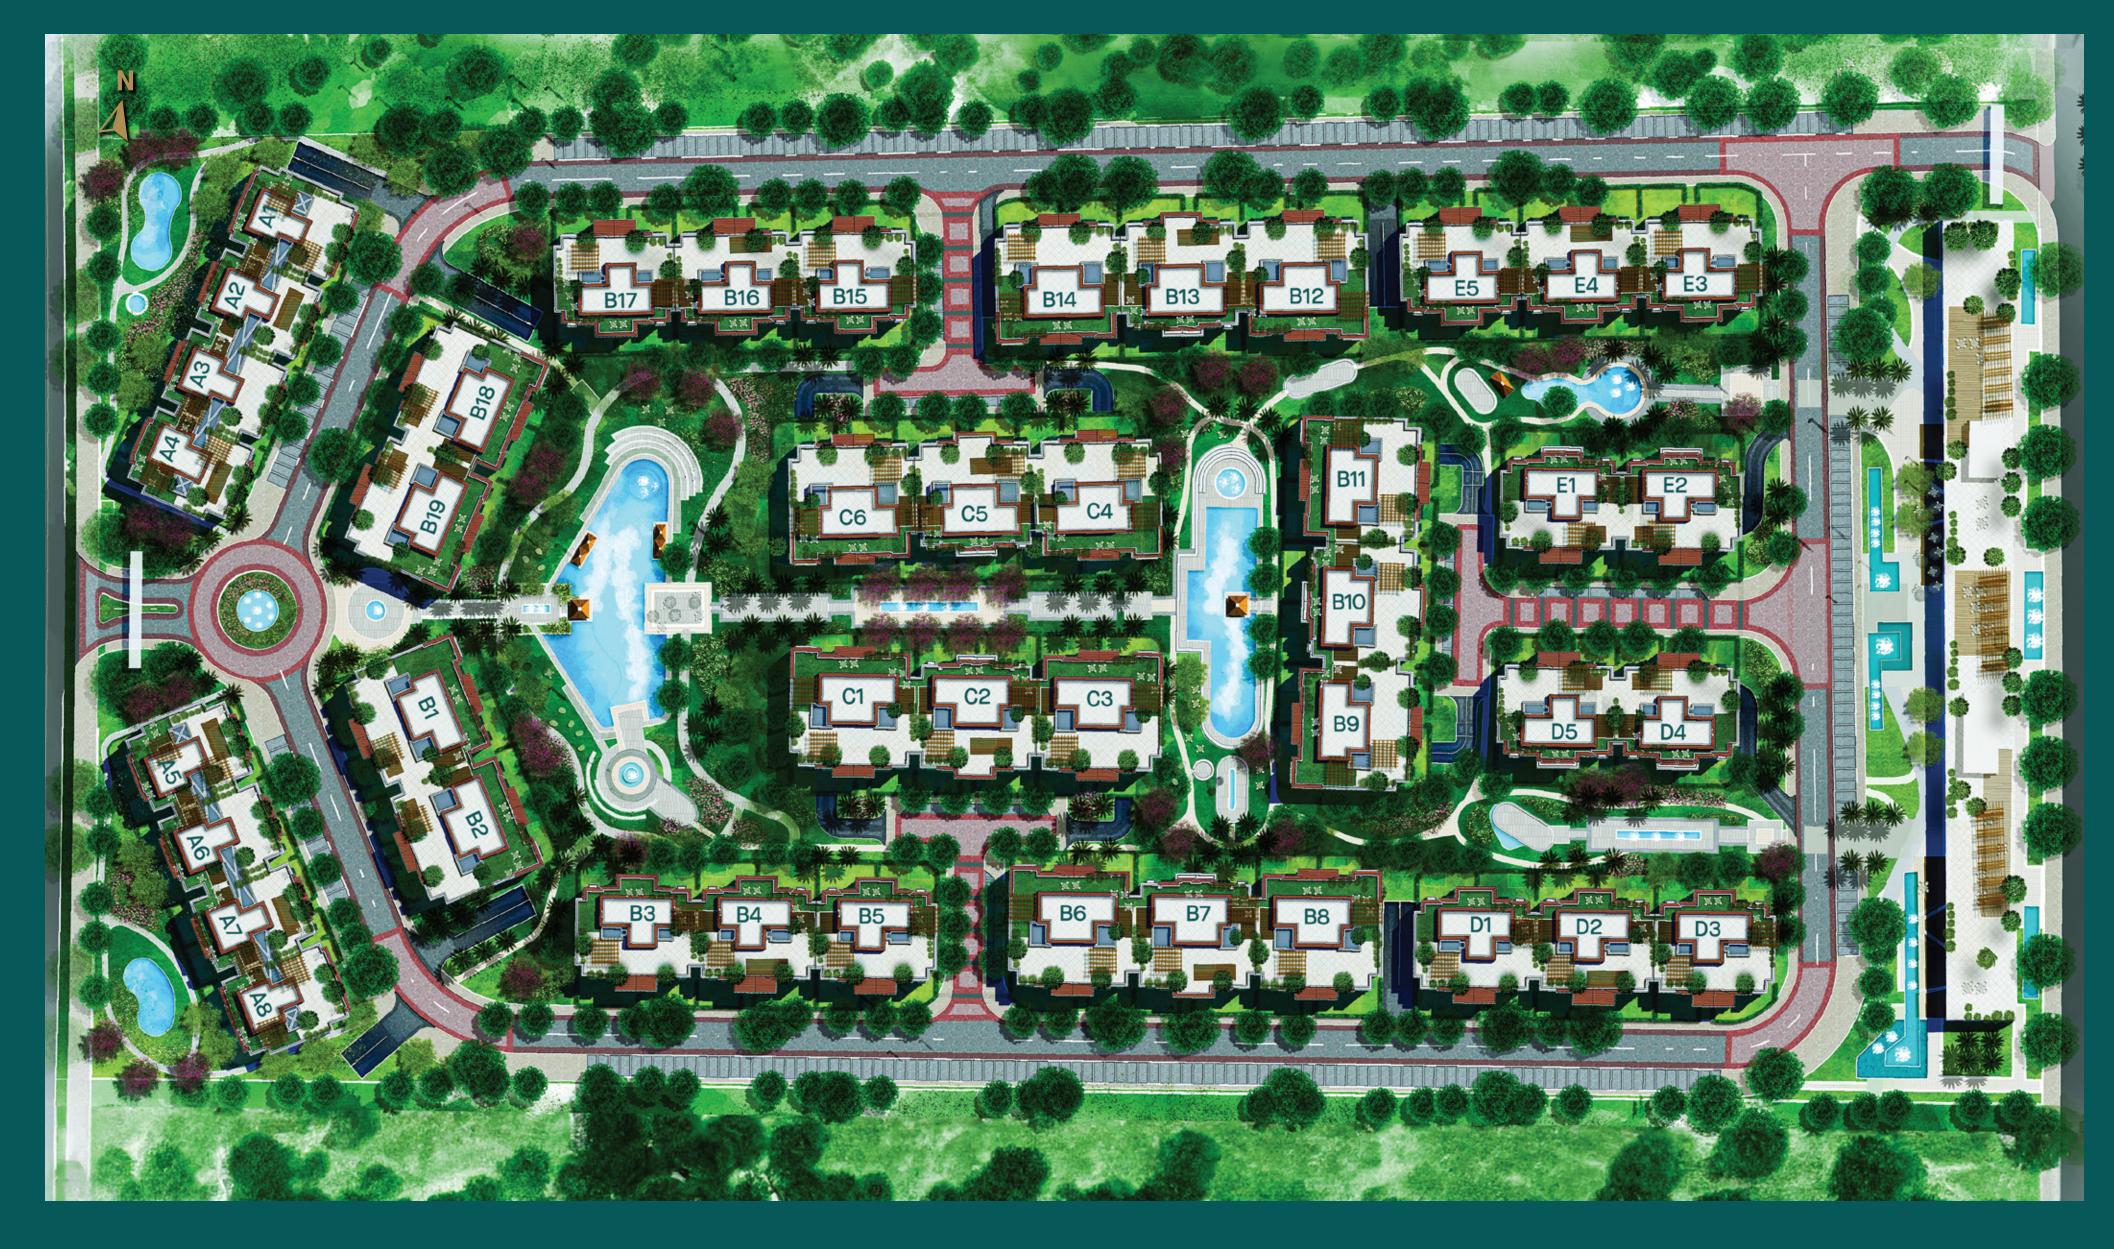

## Impeccable Layout

Spanning over **41 residential buildings** and **2 hotel apartment complexes**, Regent's Square boasts a thoughtful and diverse architectural design that caters to various preferences. The project encompasses **802 residential units** and

**56 hotel apartments**, totaling 858 units. Choose from an array of housing options including Single Bedroom Studios, 2 Bedrooms, 3 Bedrooms, 4 Bedrooms, and spacious Duplexes.

## The Ultimate Living Experience

With its attention to details, Aldawlia
Boutique Developments offers a majestic living experience in Regent's Square across its Ground +4 repeated Floors and Roof configuration. The **18m wide roads** ensure smooth traffic flow within the project, while lush greenery and picturesque

valleys compose 60% of the landscape. Another 17% is dedicated to hardscape features such as roads, walkways, and passages, maintaining a seamless balance between nature and functionality. The remaining 23% is occupied by victorian-designed buildings.